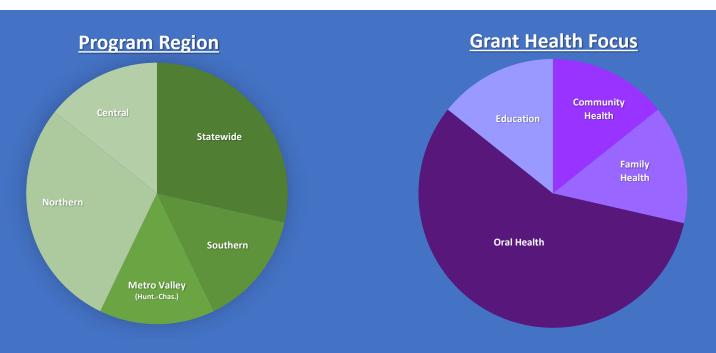

## **2024 Quarter 1**

\$879,727

of the Highmark Foundation

**Total 2024 Giving to date:** 

These charts represent the primary location and/or health focus of the funded grants below, but many address more than one category.